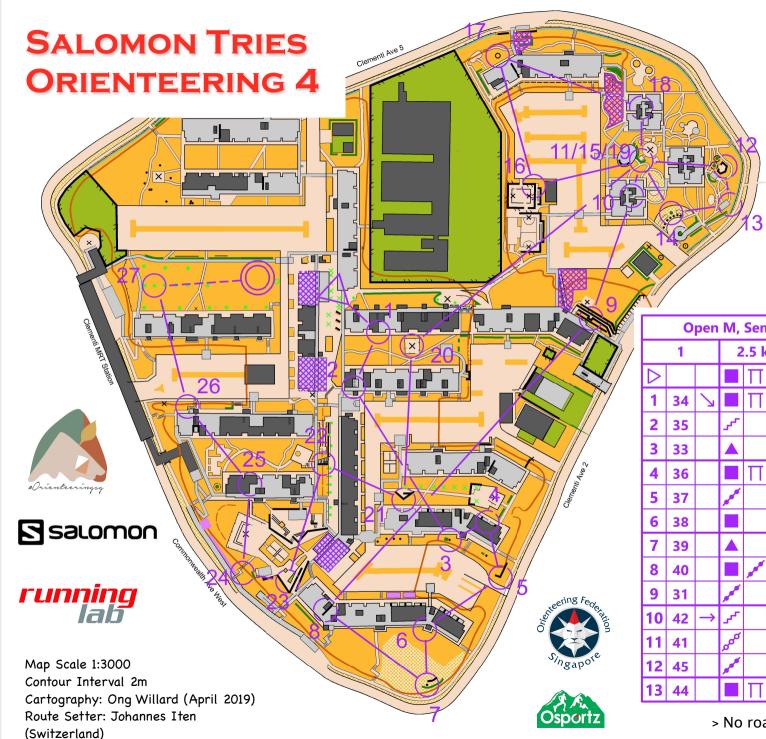

## **CLEMENTI CENTRAL**

Open M Senior M

0 ~ 7

Ö

.

0

.

•

| Open M, Senior M |    |               |       |        |   |                 |  | 14 | ŧ | 43        |   | 4     |   |  |
|------------------|----|---------------|-------|--------|---|-----------------|--|----|---|-----------|---|-------|---|--|
|                  | 1  |               |       | 2.5 km |   |                 |  | 15 | 5 | 41        |   | هم    |   |  |
| $\triangleright$ |    |               |       | Π      |   | Ŀ               |  | 16 | 5 | 32        |   | A     |   |  |
| 1                | 34 | 2             |       | Π      |   | Ц.              |  | 17 | 7 | 47        |   | 0     |   |  |
| 2                | 35 |               | ۍ     |        |   | 1               |  | 18 | 3 | 46        |   | ۍ.    |   |  |
| 3                | 33 |               |       |        |   | O.              |  | 19 | ) | 41        |   | کم    |   |  |
| 4                | 36 |               |       | Π      |   | <               |  | 20 | ) | <b>48</b> |   | Х     |   |  |
| 5                | 37 |               | يمحم  |        |   | Y               |  | 21 | l | 49        |   | and a |   |  |
| 6                | 38 |               |       |        |   | $\cdot$         |  | 22 | 2 | 50        |   | s     |   |  |
| 7                | 39 |               |       |        |   | O.              |  | 23 | 3 | 51        |   | and a |   |  |
| 8                | 40 |               |       |        | У | >               |  | 24 | Ļ | 52        |   | /     |   |  |
| 9                | 31 |               | بمحم  |        |   | $\checkmark$    |  | 2! | 5 | 53        |   |       | Π |  |
| 10               | 42 | $\rightarrow$ | s     |        |   |                 |  | 26 | 5 | 54        | ← | A     |   |  |
| 11               | 41 |               | کم    |        |   | $\checkmark$    |  | 27 | 7 | 55        |   | 4     |   |  |
| 12               | 45 |               | and a |        |   | ∢               |  | С  | ) | $\succ$   | _ | 90    | m |  |
| 13               | 44 |               |       | Π      |   | $\left \right>$ |  |    |   |           |   |       |   |  |

> No road closures in this race, watch personal safety! Emergency Contact: 91529246